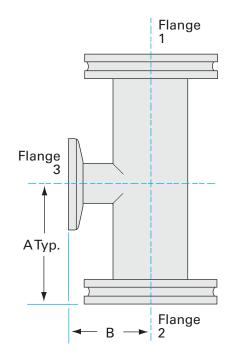

Similar Image

| Dimensions<br>(in inches) |       |
|---------------------------|-------|
| Dim A                     | 4.13″ |
| Dim B                     | 3.65″ |

#### 3TA-NW-40-ISO-100-OF

| Parameters        | Specifications                                                                             |
|-------------------|--------------------------------------------------------------------------------------------|
| Flange 1          | DN 100 ISO-K                                                                               |
| Adapter Type      | Tee Adapter                                                                                |
| Flange 2          | DN 40 ISO-KF                                                                               |
| Material          | 304 stainless                                                                              |
| Tube OD           | 4"                                                                                         |
| Tube OD 2         | 1-1/2″                                                                                     |
| Port Length       | 4.13"                                                                                      |
| Port Length 2     | 3.65″                                                                                      |
| Vacuum Range      | FKM: 1 · 10 <sup>-8</sup> mbar to 1 bar<br>Metal seal: 1 · 10 <sup>-10</sup> mbar to 1 bar |
| Temperature Range | FKM: -20 °C to 180 °C<br>Metal seal: -270 °C to 150 °C                                     |
| Weight            | 4.9 lbs                                                                                    |