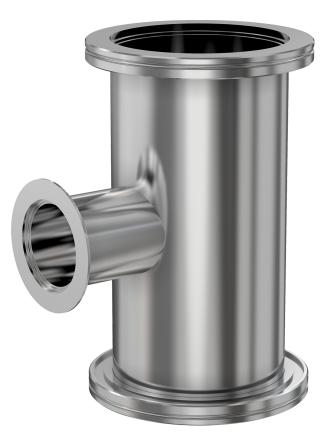

# **ISO-K to ISO-K-KF adapter tee** ISO-100 OF to NW-40 adapter tee

Part number: 3TA-NW-40-ISO-100-OF

### **ISO-K to ISO-K-KF adapter tee** ISO-100 OF to NW-40 adapter tee

- Enables easy joining of two different flanges or fittings
- Most popular types & combinations listed
- Contact us at 800-824-4166 if you can't find exactly what you need

#### 3TA-NW-40-ISO-100-OF

| Parameters        | Specifications                                                                             |
|-------------------|--------------------------------------------------------------------------------------------|
| Flange 1          | DN 100 ISO-K                                                                               |
| Adapter Type      | Tee Adapter                                                                                |
| Flange 2          | DN 40 ISO-KF                                                                               |
| Material          | 304 stainless                                                                              |
| Tube OD           | 4"                                                                                         |
| Tube OD 2         | 1-1/2″                                                                                     |
| Port Length       | 4.13"                                                                                      |
| Port Length 2     | 3.65″                                                                                      |
| Vacuum Range      | FKM: 1 · 10 <sup>-8</sup> mbar to 1 bar<br>Metal seal: 1 · 10 <sup>-10</sup> mbar to 1 bar |
| Temperature Range | FKM: -20 °C to 180 °C<br>Metal seal: -270 °C to 150 °C                                     |
| Weight            | 4.9 lbs                                                                                    |